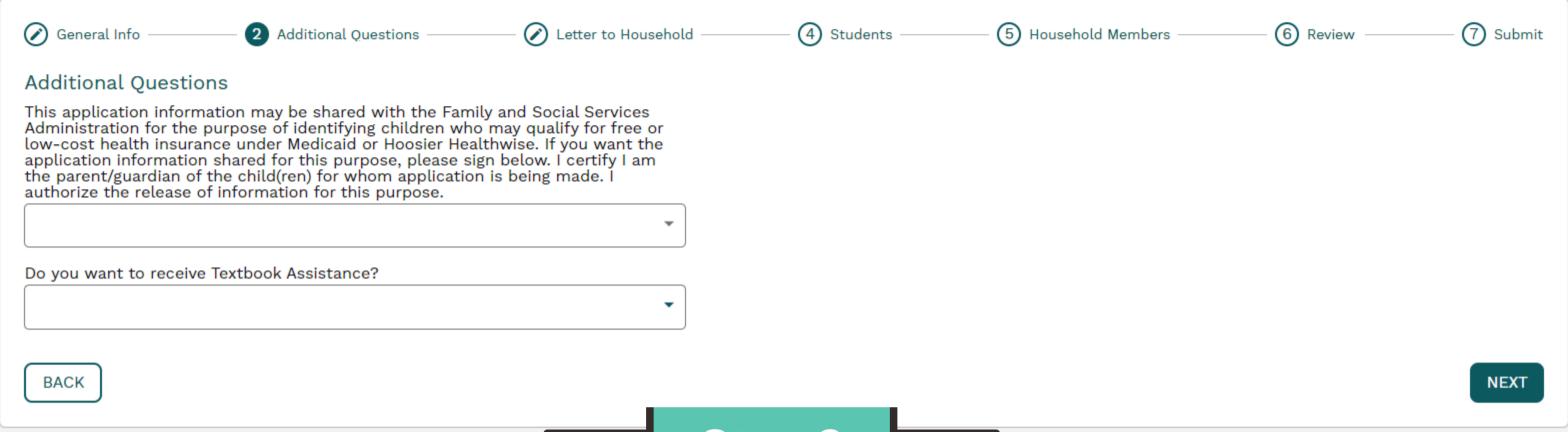

# Answer Additional Questions

- 1. FSSA Question
- 2.Textbook
  Assistance
  Question

(6) Review (7) Submit Additional Ouestions 3 Letter to Household (4) Students (5) Household Members ( General Info

Press | F11 | to exit full screen