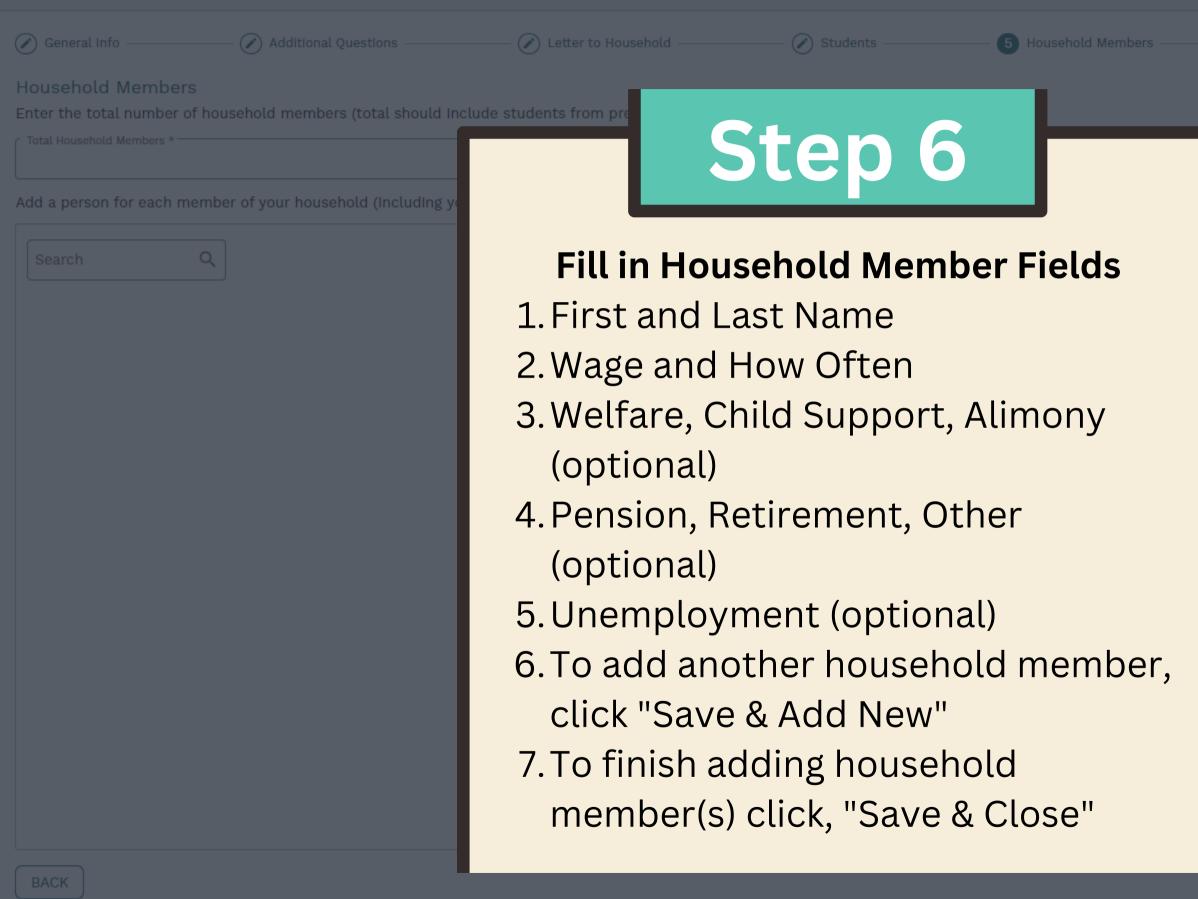

NEXT

**SAVE & ADD NEW** 

CANCEL

**SAVE & CLOSE** 

| Household Member                                                                                                                            |             |   |  |  |  |  |  |
|---------------------------------------------------------------------------------------------------------------------------------------------|-------------|---|--|--|--|--|--|
|                                                                                                                                             |             |   |  |  |  |  |  |
| First Name *                                                                                                                                | Last Name * |   |  |  |  |  |  |
| Report total income (before taxes) for each source in whole dollars only.                                                                   |             |   |  |  |  |  |  |
| If no income is received from any source, leave the fields blank. By doing so, you are certifying (promising) there is no income to report. |             |   |  |  |  |  |  |
| Work                                                                                                                                        |             |   |  |  |  |  |  |
| Wage                                                                                                                                        | How often?  | • |  |  |  |  |  |
| Welfare, Child Support, Alimony                                                                                                             |             |   |  |  |  |  |  |
| Wage                                                                                                                                        | How often?  | • |  |  |  |  |  |
| Pension, Retirement, Other                                                                                                                  |             |   |  |  |  |  |  |
| Wage                                                                                                                                        | How often?  | * |  |  |  |  |  |
| Unemployment                                                                                                                                |             |   |  |  |  |  |  |
| Wage                                                                                                                                        | How often?  | • |  |  |  |  |  |
|                                                                                                                                             |             |   |  |  |  |  |  |