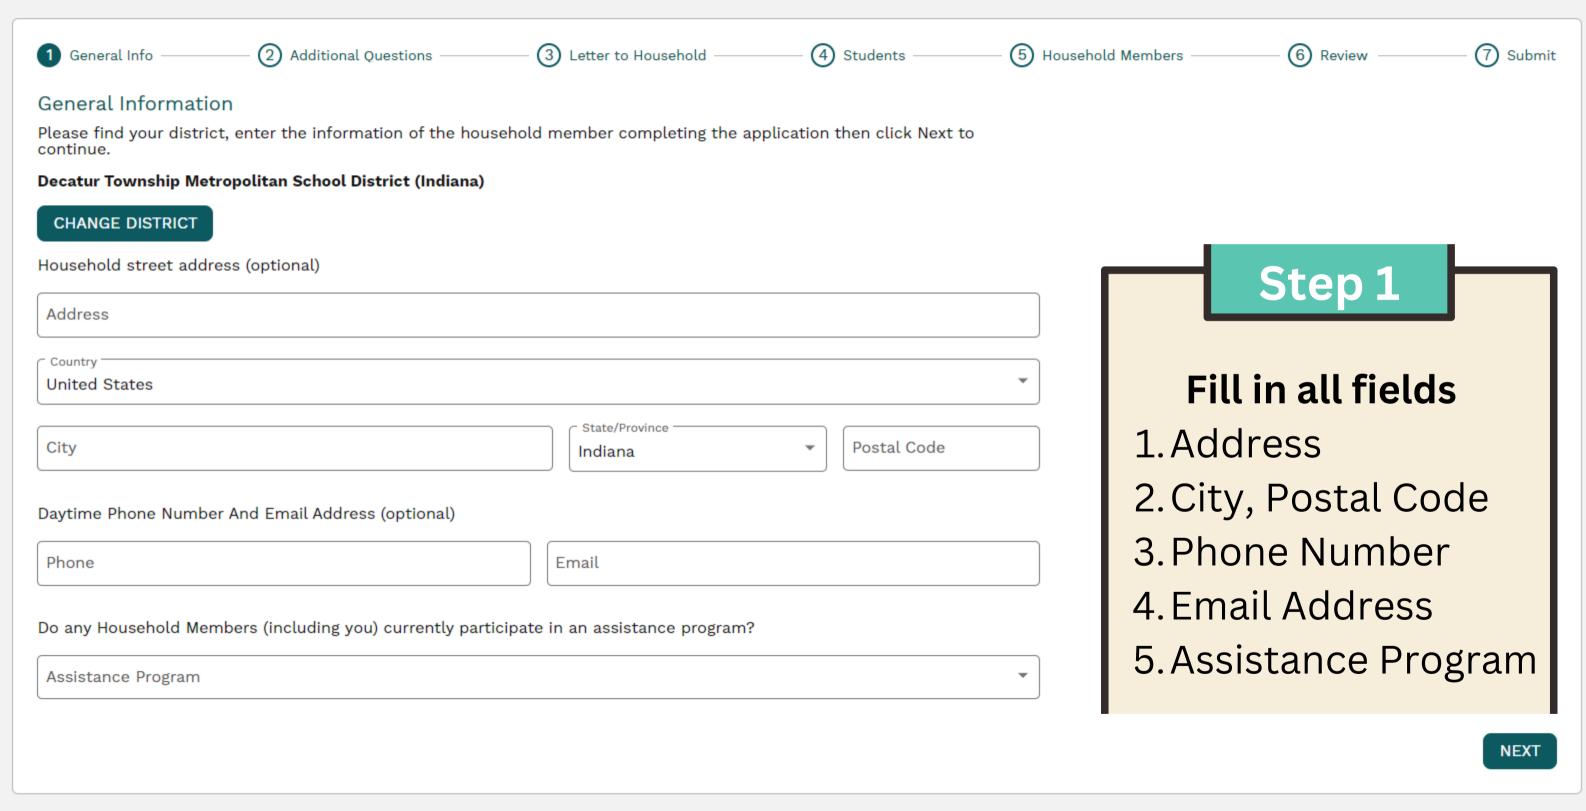

## Step 2

# Answer Additional Questions

- 1. FSSA Question
- 2.Textbook
  Assistance
  Question

(6) Review (7) Submit Additional Ouestions 3 Letter to Household (4) Students (5) Household Members ( General Info

Press | F11 | to exit full screen

Letter to Household

<page 1 of 7 >

### Dear Parent/Guardian:

Children need healthy meals to learn. MSD of Decatur Township offers healthy meals every school day. Breakfast costs \$0.00; Elementary School lunch costs \$2.05 and Secondary (DMS, DCHS, DTSE) School lunch costs \$2.20. Your children may qualify for free meals or for reduced price meals. Reduced price is \$0.00 for breakfast and \$0.40 for lunch. This packet includes an application for free or reduced price meal benefits, and a set of detailed instructions. Below are some