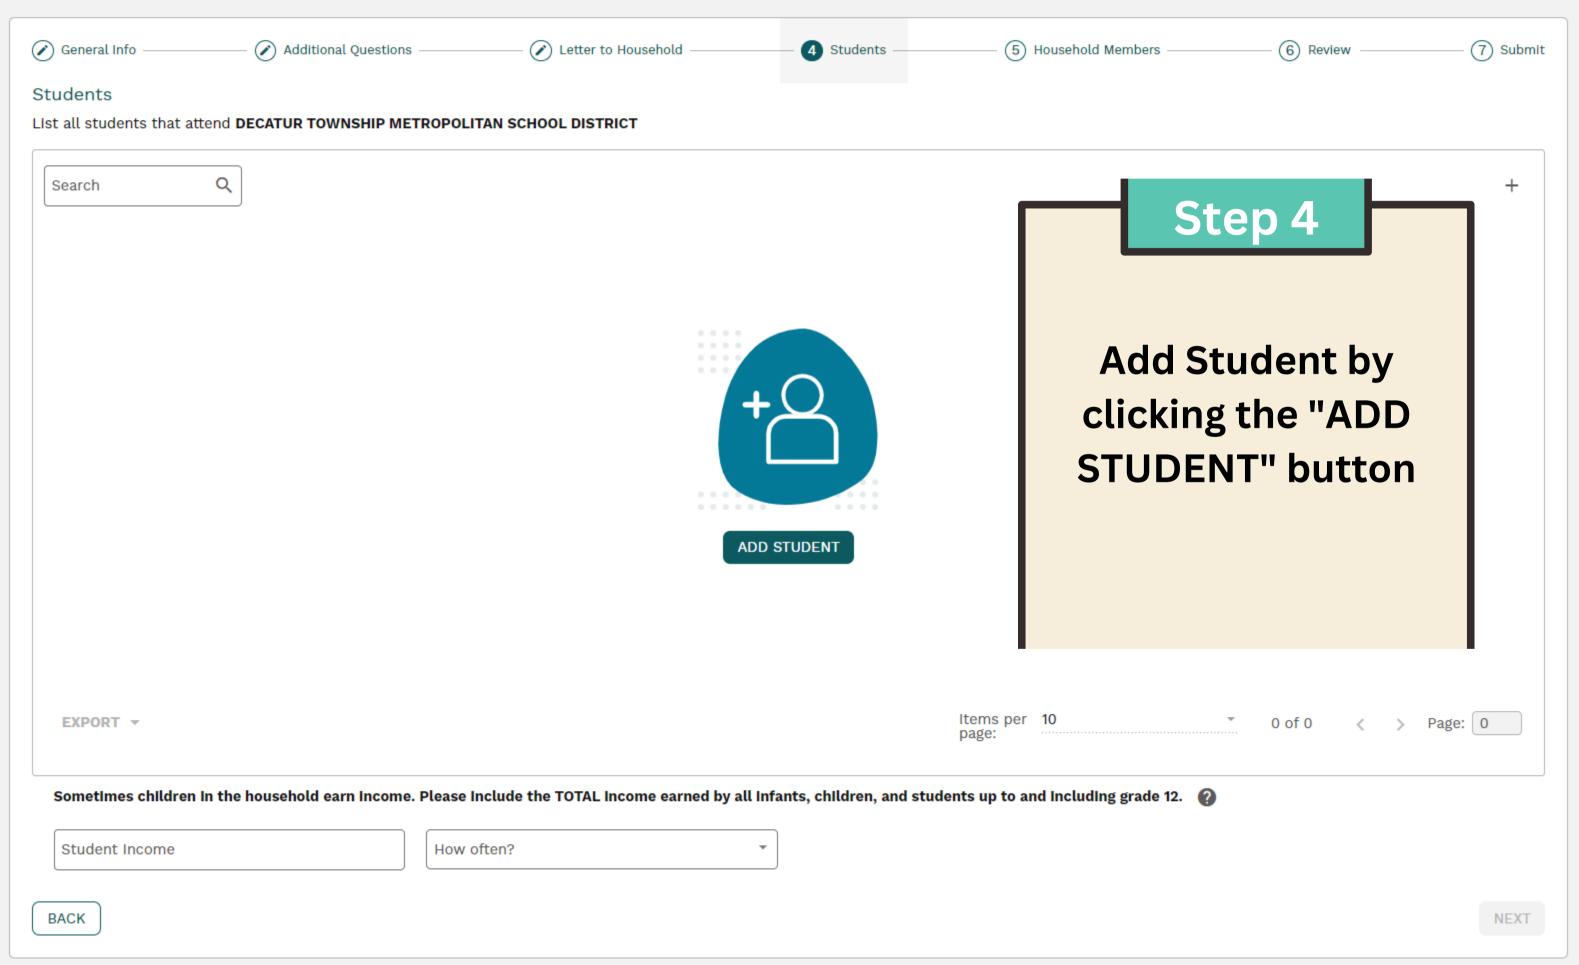

TY INCOME CHART For School Year 2023-24 |        |         |        |  |  |  |  |
|----------------------------------------------------------|--------|---------|--------|--|--|--|--|
| Household size                                           | Yearly | Monthly | Weekly |  |  |  |  |
| 1                                                        | 26,973 | 2,248   | 519    |  |  |  |  |
| 2                                                        | 36,482 | 3,041   | 702    |  |  |  |  |
| 3                                                        | 45,991 | 3,833   | 885    |  |  |  |  |
| 4                                                        | 55,500 | 4,625   | 1,068  |  |  |  |  |
| 5                                                        | CE 000 | F 410   | 1.351  |  |  |  |  |

NEXT













**SAVE & ADD NEW** 

CANCEL

**SAVE & CLOSE** 







| Household Member                                                                                                                            |             |   |  |  |  |  |  |
|---------------------------------------------------------------------------------------------------------------------------------------------|-------------|---|--|--|--|--|--|
|                                                                                                                                             |             |   |  |  |  |  |  |
| First Name *                                                                                                                                | Last Name * |   |  |  |  |  |  |
| Report total income (before