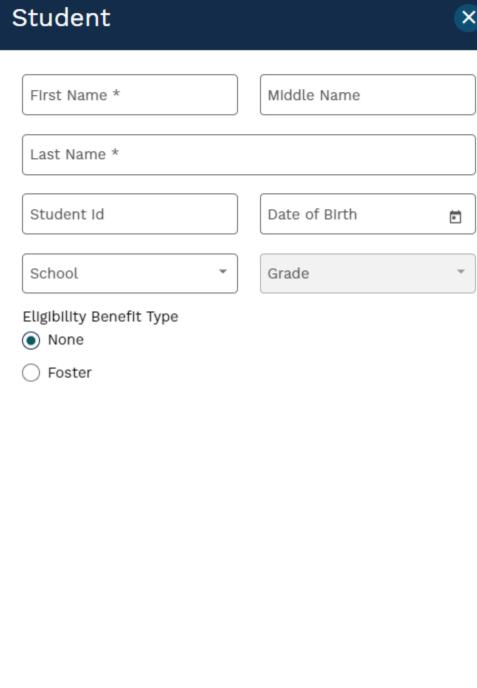

NEXT

**SAVE & ADD NEW** 

CANCEL

**SAVE & CLOSE** 

| Household Member                                                                                                                            |             |   |  |  |  |  |  |
|---------------------------------------------------------------------------------------------------------------------------------------------|-------------|---|--|--|--|--|--|
|                                                                                                                                             |             |   |  |  |  |  |  |
| First Name *                                                                                                                                | Last Name * |   |  |  |  |  |  |
| Report total income (before taxes) for each source in whole dollars only.                                                                   |             |   |  |  |  |  |  |
| If no income is received from any source, leave the fields blank. By doing so, you are certifying (promising) there is no income to report. |             |   |  |  |  |  |  |
| Work                                                                                                                                        |             |   |  |  |  |  |  |
| Wage                                                                                                                                        | How often?  | • |  |  |  |  |  |
| Welfare, Child Support, Alimony                                                                                                             |             |   |  |  |  |  |  |
| Wage                                                                                                                                        | How often?  | • |  |  |  |  |  |
| Pension, Retirement, Other                                                                                                                  |             |   |  |  |  |  |  |
| Wage                                                                                                                                        | How often?  | * |  |  |  |  |  |
| Unemployment                                                                                                                                |             |   |  |  |  |  |  |
| Wage                                                                                                                                        | How often?  | • |  |  |  |  |  |
|                                                                                                                                             |             |   |  |  |  |  |  |