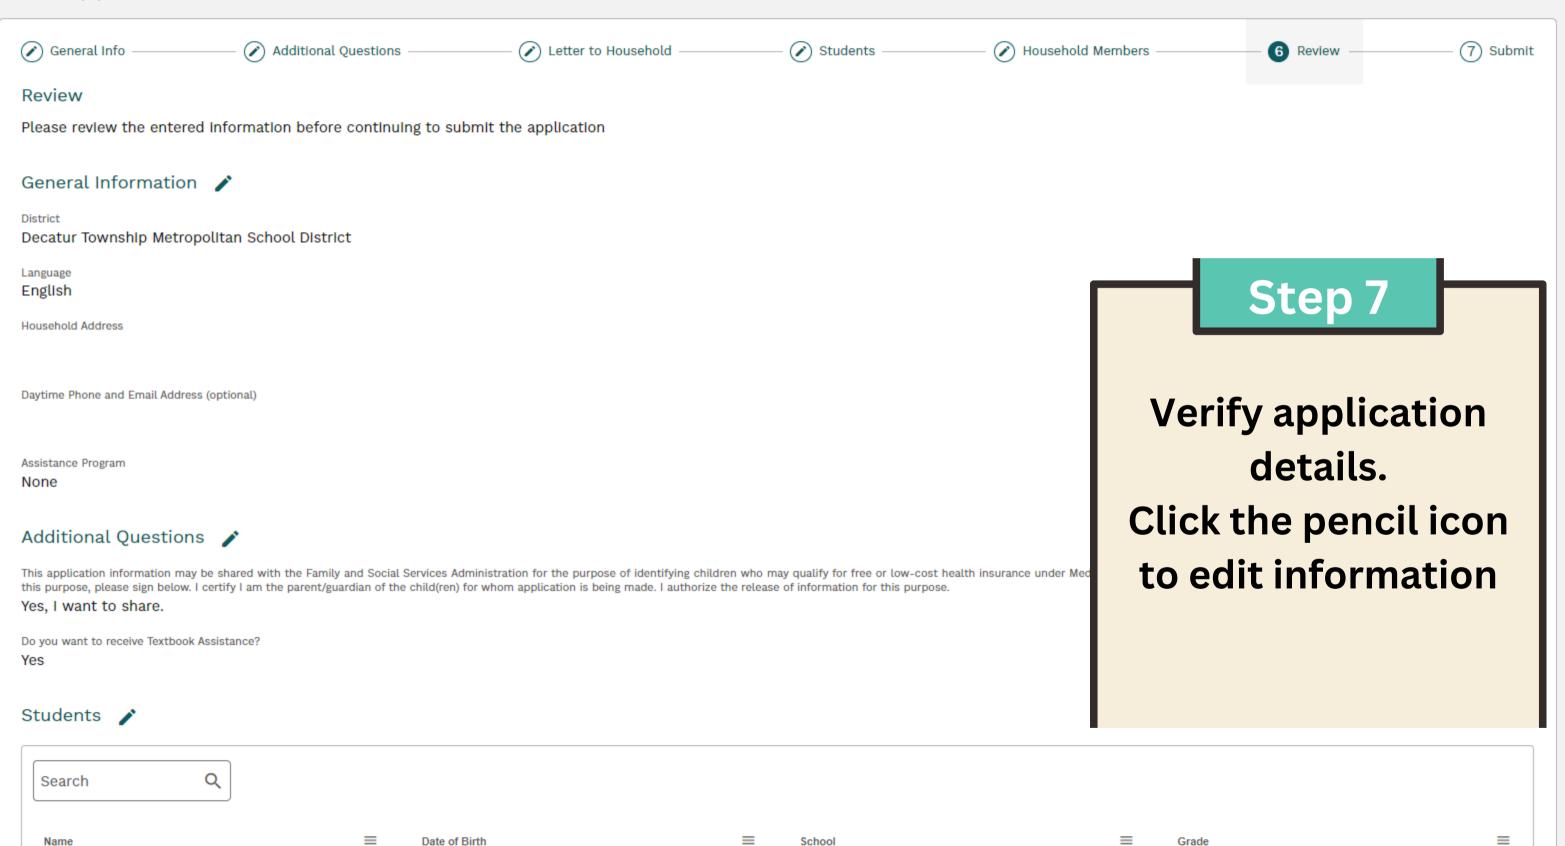

Student Name

XX/XX/XXXX

BACK

SUBMIT

| @ General Info —                                                                                                                                                                                                                                                                                                                                                                                                                                                                                                                    | — 🕢 Additional Questions ————                                                                         |                                                                                                                                                                              | Students                                                                          | —— O House                             | ehold Members ————                                             | Review —                                                    | - 7 Submit                          |
|-------------------------------------------------------------------------------------------------------------------------------------------------------------------------------------------------------------------------------------------------------------------------------------------------------------------------------------------------------------------------------------------------------------------------------------------------------------------------------------------------------------------------------------|-------------------------------------------------------------------------------------------------------|------------------------------------------------------------------------------------------------------------------------------------------------------------------------------|-----------------------------------------------------------------------------------|----------------------------------------|----------------------------------------------------------------|-------------------------------------------------------------|-------------------------------------|
| Sign & Submit<br>Please review the entered inf                                                                                                                                                                                                                                                                                                                                                                                                                                                                                      | formation before continuing to su                                                                     | bmit the application                                                                                                                                                         |                                                                                   |                                        |                                                                |                                                             |                                     |
| Demographics We are required to ask for integration does not affect your children                                                                                                                                                                                                                                                                                                                                                                                                                                                   | formation about your children's ra<br>'s eligibility for free or reduced pr                           | ace and ethnicity. This information is in<br>ice meals.                                                                                                                      | mportant and helps to make                                                        | sure we are fully                      | serving our commun                                             | ity. Responding to this section                             | is optional and                     |
| Ethnicity                                                                                                                                                                                                                                                                                                                                                                                                                                                                                                                           | ▼ Race                                                                                                |                                                                                                                                                                              | •                                                                                 |                                        |                                                                |                                                             |                                     |
|                                                                                                                                                                                                                                                                                                                                                                                                                                                                                                                                     | nousehold member comple<br>formation on this application is tr<br>ation. I am aware that if I purpose | eting the application.<br>Tue and that all Income Is reported. I usely give false Information, my children                                                                   | nderstand that this information may lose meal benefits, and least 4 digits of SSN | on Is given in cor<br>I may be prosect | nnection with the reco<br>ited under applicable                | elpt of Federal funds, and that<br>State and Federal laws." | school officials                    |
| child for free or reduced pric                                                                                                                                                                                                                                                                                                                                                                                                                                                                                                      | e meals. You must include the las                                                                     | e information on this application. You<br>st four digits of the social security nun<br>child or you list a Supplemental Nutr<br>FDPIR identifier for your child or whe       | nber of the primary wage earr                                                     | ner or othe                            | S                                                              | tep 8                                                       | ove your<br>security<br>tribution   |
| We will use your information information with education, holdings of program rules.                                                                                                                                                                                                                                                                                                                                                                                                                                                 | n to determine if your child is el<br>nealth, and nutrition programs to                               | igible for free or reduced price meals<br>help them evaluate, fund, or determin                                                                                              | s, and for administration and<br>e benefits for their programs,                   | enforceme<br>auditors fo               | •                                                              | and digitally                                               | number.<br>eligibility<br>look into |
| sex (including gender identity<br>Program information may be                                                                                                                                                                                                                                                                                                                                                                                                                                                                        | and sexual orientation), disability made available in languages oth nguage), should contact the resp  | it of Agriculture (USDA) civil rights reg<br>y, age, or reprisal or retaliation for prio<br>ner than English. Persons with disabil<br>onsible state or local agency that adn | r civil rights activity.<br>Lities who require alternative                        | means of                               | 1. Demog                                                       | <b>oplication.</b> graphics                                 | al origin,<br>ge print,<br>ough the |
| To file a program discrimination complaint, a Complainant should complete a Form AD-3027, USDA Program Discrint https://www.usda.gov/sites/default/files/documents/USDA-OASCR%20P-Complaint-Form-0508-0002-508-11-28-17Fax2Mail.pdf, from any USUSDA. The letter must contain the complainant's name, address, telephone number, and a written description of the alleged discriminate Rights (ASCR) about the nature and date of the alleged civil rights violation. The completed AD-3027 form or letter must be submitted to USI |                                                                                                       |                                                                                                                                                                              |                                                                                   |                                        | <ul><li>2. Signed By</li><li>3. Last 4 digits of SSN</li></ul> |                                                             |                                     |
| 1. mail: U.S. Department of Ag<br>Office of the Assistant Secret<br>1400 Independence Avenue, S<br>Washington, D.C. 20250-9410                                                                                                                                                                                                                                                                                                                                                                                                      | ary for Civil Rights<br>SW                                                                            |                                                                                                                                                                              |                                                                                   |                                        | or ched                                                        | ck No SSN                                                   |                                     |
| 2. fax: (202) 690-7442; or<br>3. email: program.intake@usc<br>This institution is an equal or                                                                                                                                                                                                                                                                                                                                                                                                                                       |                                                                                                       |                                                                                                                                                                              |                                                                                   |                                        |                                                                | Submit" to<br>application                                   |                                     |