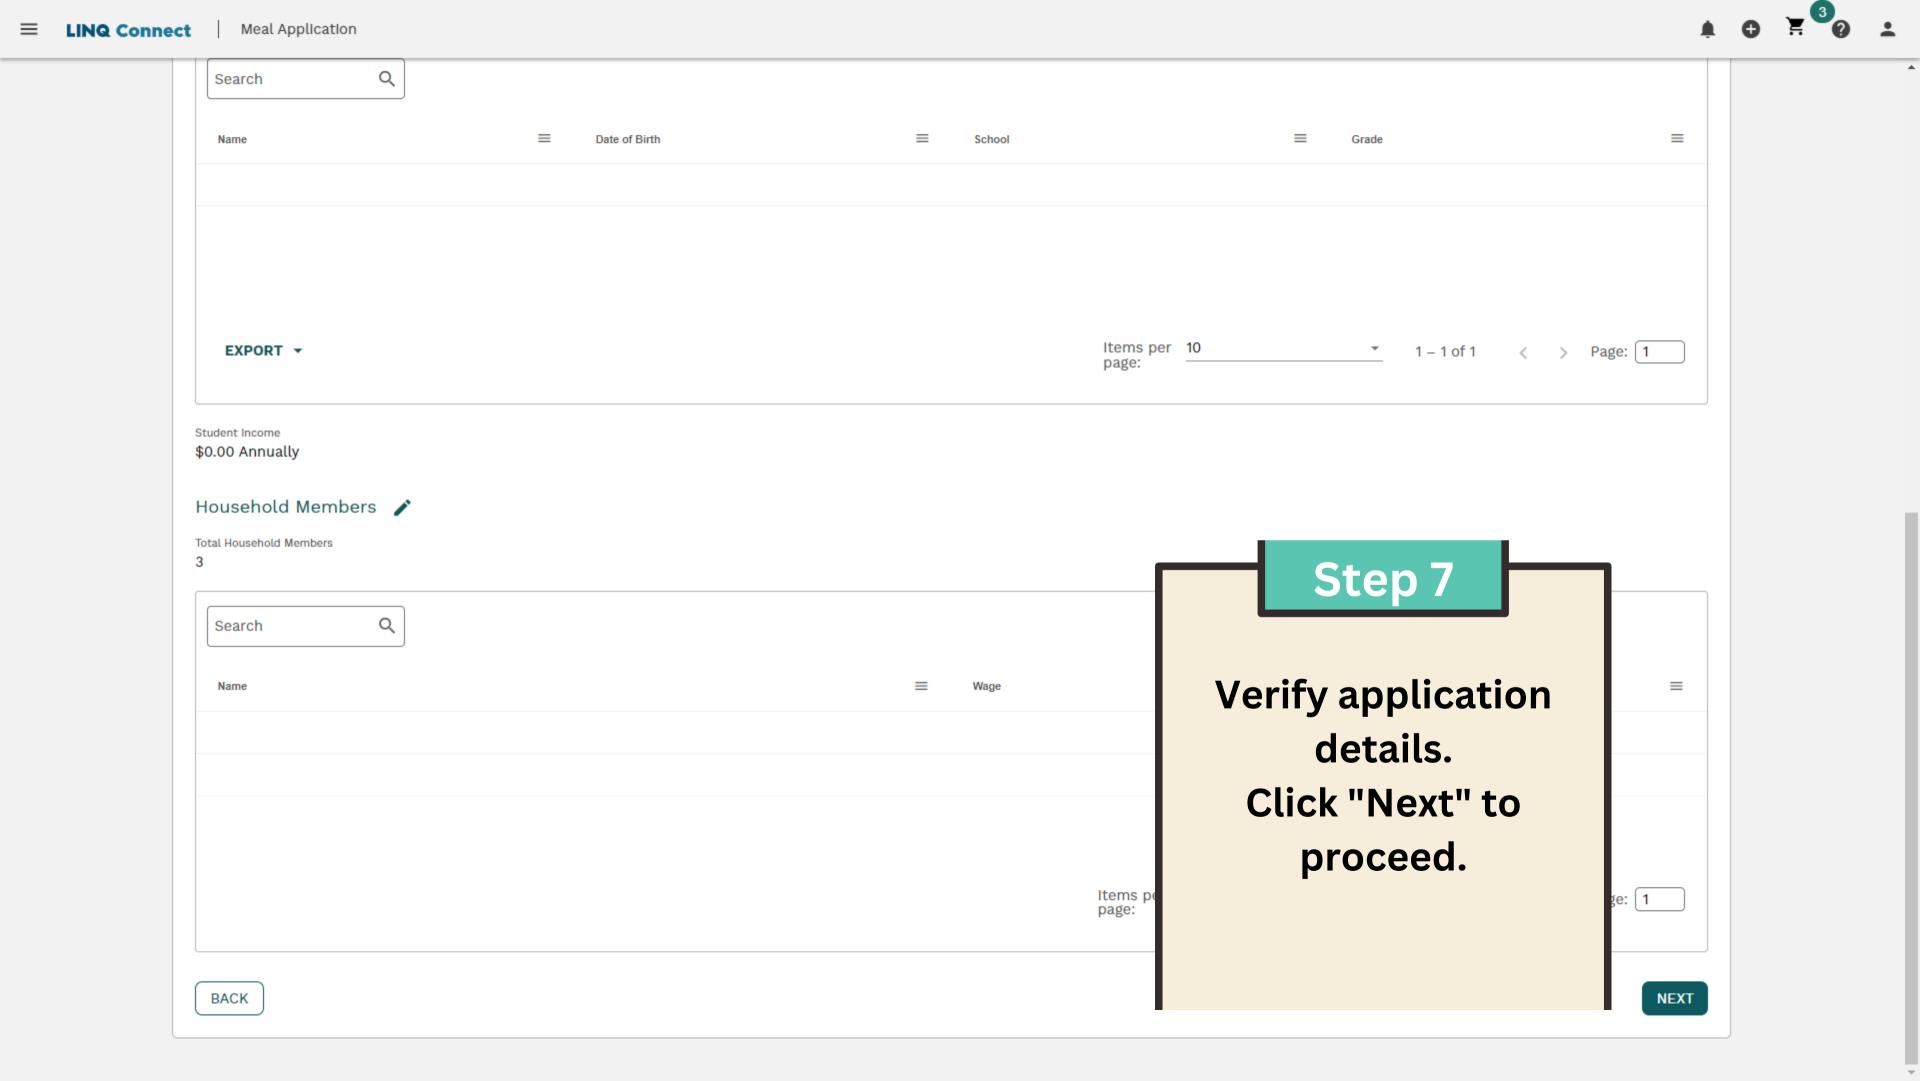

Student Name

XX/XX/XXXX

BACK

SUBMIT

| @ General Info —                                                                                                                                                                                                                                                                                                                                                                                                                                                                                                                    | — 🕢 Additional Questions ————                                                                         |                                                                                                                                                                              | Students                                                                          | —— O House                             | ehold Members ————                                             | Review —                                                    | - 7 Submit                          |
|-------------------------------------------------------------------------------------------------------------------------------------------------------------------------------------------------------------------------------------------------------------------------------------------------------------------------------------------------------------------------------------------------------------------------------------------------------------------------------------------------------------------------------------|-------------------------------------------------------------------------------------------------------|------------------------------------------------------------------------------------------------------------------------------------------------------------------------------|-----------------------------------------------------------------------------------|----------------------------------------|----------------------------------------------------------------|-------------------------------------------------------------|-------------------------------------|
| Sign & Submit<br>Please review the entered inf                                                                                                                                                                                                                                                                                                                                                                                                                                                                                      | formation before continuing to su                                                                     | bmit the application                                                                                                                                                         |                                                                                   |                                        |                                                                |                                                             |                                     |
| Demographics We are required to ask for integration does not affect your children                                                                                                                                                                                                                                                                                                                                                                                                                                                   | formation about your children's ra<br>'s eligibility for free or reduced pr                           | ace and ethnicity. This information is in<br>ice meals.                                                                                                                      | mportant and helps to make                                                        | sure we are fully                      | serving our commun                                             | ity. Responding to this section                             | is optional and                     |
| Ethnicity                                                                                                                                                                                                                                                                                                                                                                                                                                                                                                                           | ▼ Race                                                                                                |                                                                                                                                                                              | •                                                                                 |                                        |                                                                |                                                             |                                     |
|                                                                                                                                                                                                                                                                                                                                                                                                                                                                                                                                     | nousehold member comple<br>formation on this application is tr<br>ation. I am aware that if I purpose | eting the application.<br>Tue and that all Income Is reported. I usely give false Information, my children                                                                   | nderstand that this information may lose meal benefits, and least 4 digits of SSN | on Is given in cor<br>I may be prosect | nnection with the reco<br>ited under applicable                | elpt of Federal funds, and that<br>State and Federal laws." | school officials                    |
| child for free or reduced pric                                                                                                                                                                                                                                                                                                                                                                                                                                                                                                      | e meals. You must include the las                                                                     | e information on this application. You<br>st four digits of the social security nun<br>child or you list a Supplemental Nutr<br>FDPIR identifier for your child or whe       | nber of the primary wage earr                                                     | ner or othe                            | S                                                              | tep 8                                                       | ove your<br>security<br>tribution   |
| We will use your information information with education, holdings of program rules.                                                                                                                                                                                                                                                                                                                                                                                                                                                 | n to determine if your child is el<br>nealth, and nutrition programs to                               | igible for free or reduced price meals<br>help them evaluate, fund, or determin                                                                                              | s, and for administration and<br>e benefits for their programs,                   | enforceme<br>auditors fo               | •                                                              | and digitally                                               | number.<br>eligibility<br>look into |
| sex (including gender identity<br>Program information may be                                                                                                                                                                                                                                                                                                                                                                                                                                                                        | and sexual orientation), disability made available in languages oth nguage), should contact the resp  | it of Agriculture (USDA) civil rights reg<br>y, age, or reprisal or retaliation for prio<br>ner than English. Persons with disabil<br>onsible state or local agency that adn | r civil rights activity.<br>Lities who require alternative                        | means of                               | 1. Demog                                                       | <b>oplication.</b> graphics                                 | al origin,<br>ge print,<br>ough the |
| To file a program discrimination complaint, a Complainant should complete a Form AD-3027, USDA Program Discrint https://www.usda.gov/sites/default/files/documents/USDA-OASCR%20P-Complaint-Form-0508-0002-508-11-28-17Fax2Mail.pdf, from any USUSDA. The letter must contain the complainant's name, address, telephone number, and a written description of the alleged discriminate Rights (ASCR) about the nature and date of the alleged civil rights violation. The completed AD-3027 form or letter must be submitted to USI |                                                                                                       |                                                                                                                                                                              |                                                                                   |                                        | <ul><li>2. Signed By</li><li>3. Last 4 digits of SSN</li></ul> |                                                             |                                     |
| 1. mail: U.S. Department of Ag<br>Office of the Assistant Secret<br>1400 Independence Avenue, S<br>Washington, D.C. 20250-9410                                                                                                                                                                                                                                                                                                                                                                                                      | ary for Civil Rights<br>SW                                                                            |                                                                                                                                                                              |                                                                                   |                                        | or ched                                                        | ck No SSN                                                   |                                     |
| 2. fax: (202) 690-7442; or<br>3. email: program.intake@usc<br>This institution is an equal or                                                                                                                                                                                                                                                                                                                                                                                                                                       |                                                                                                       |                                                                                                                                                                              |                                                                                   |                                        |                                                                | Submit" to<br>application                                   |                                     |